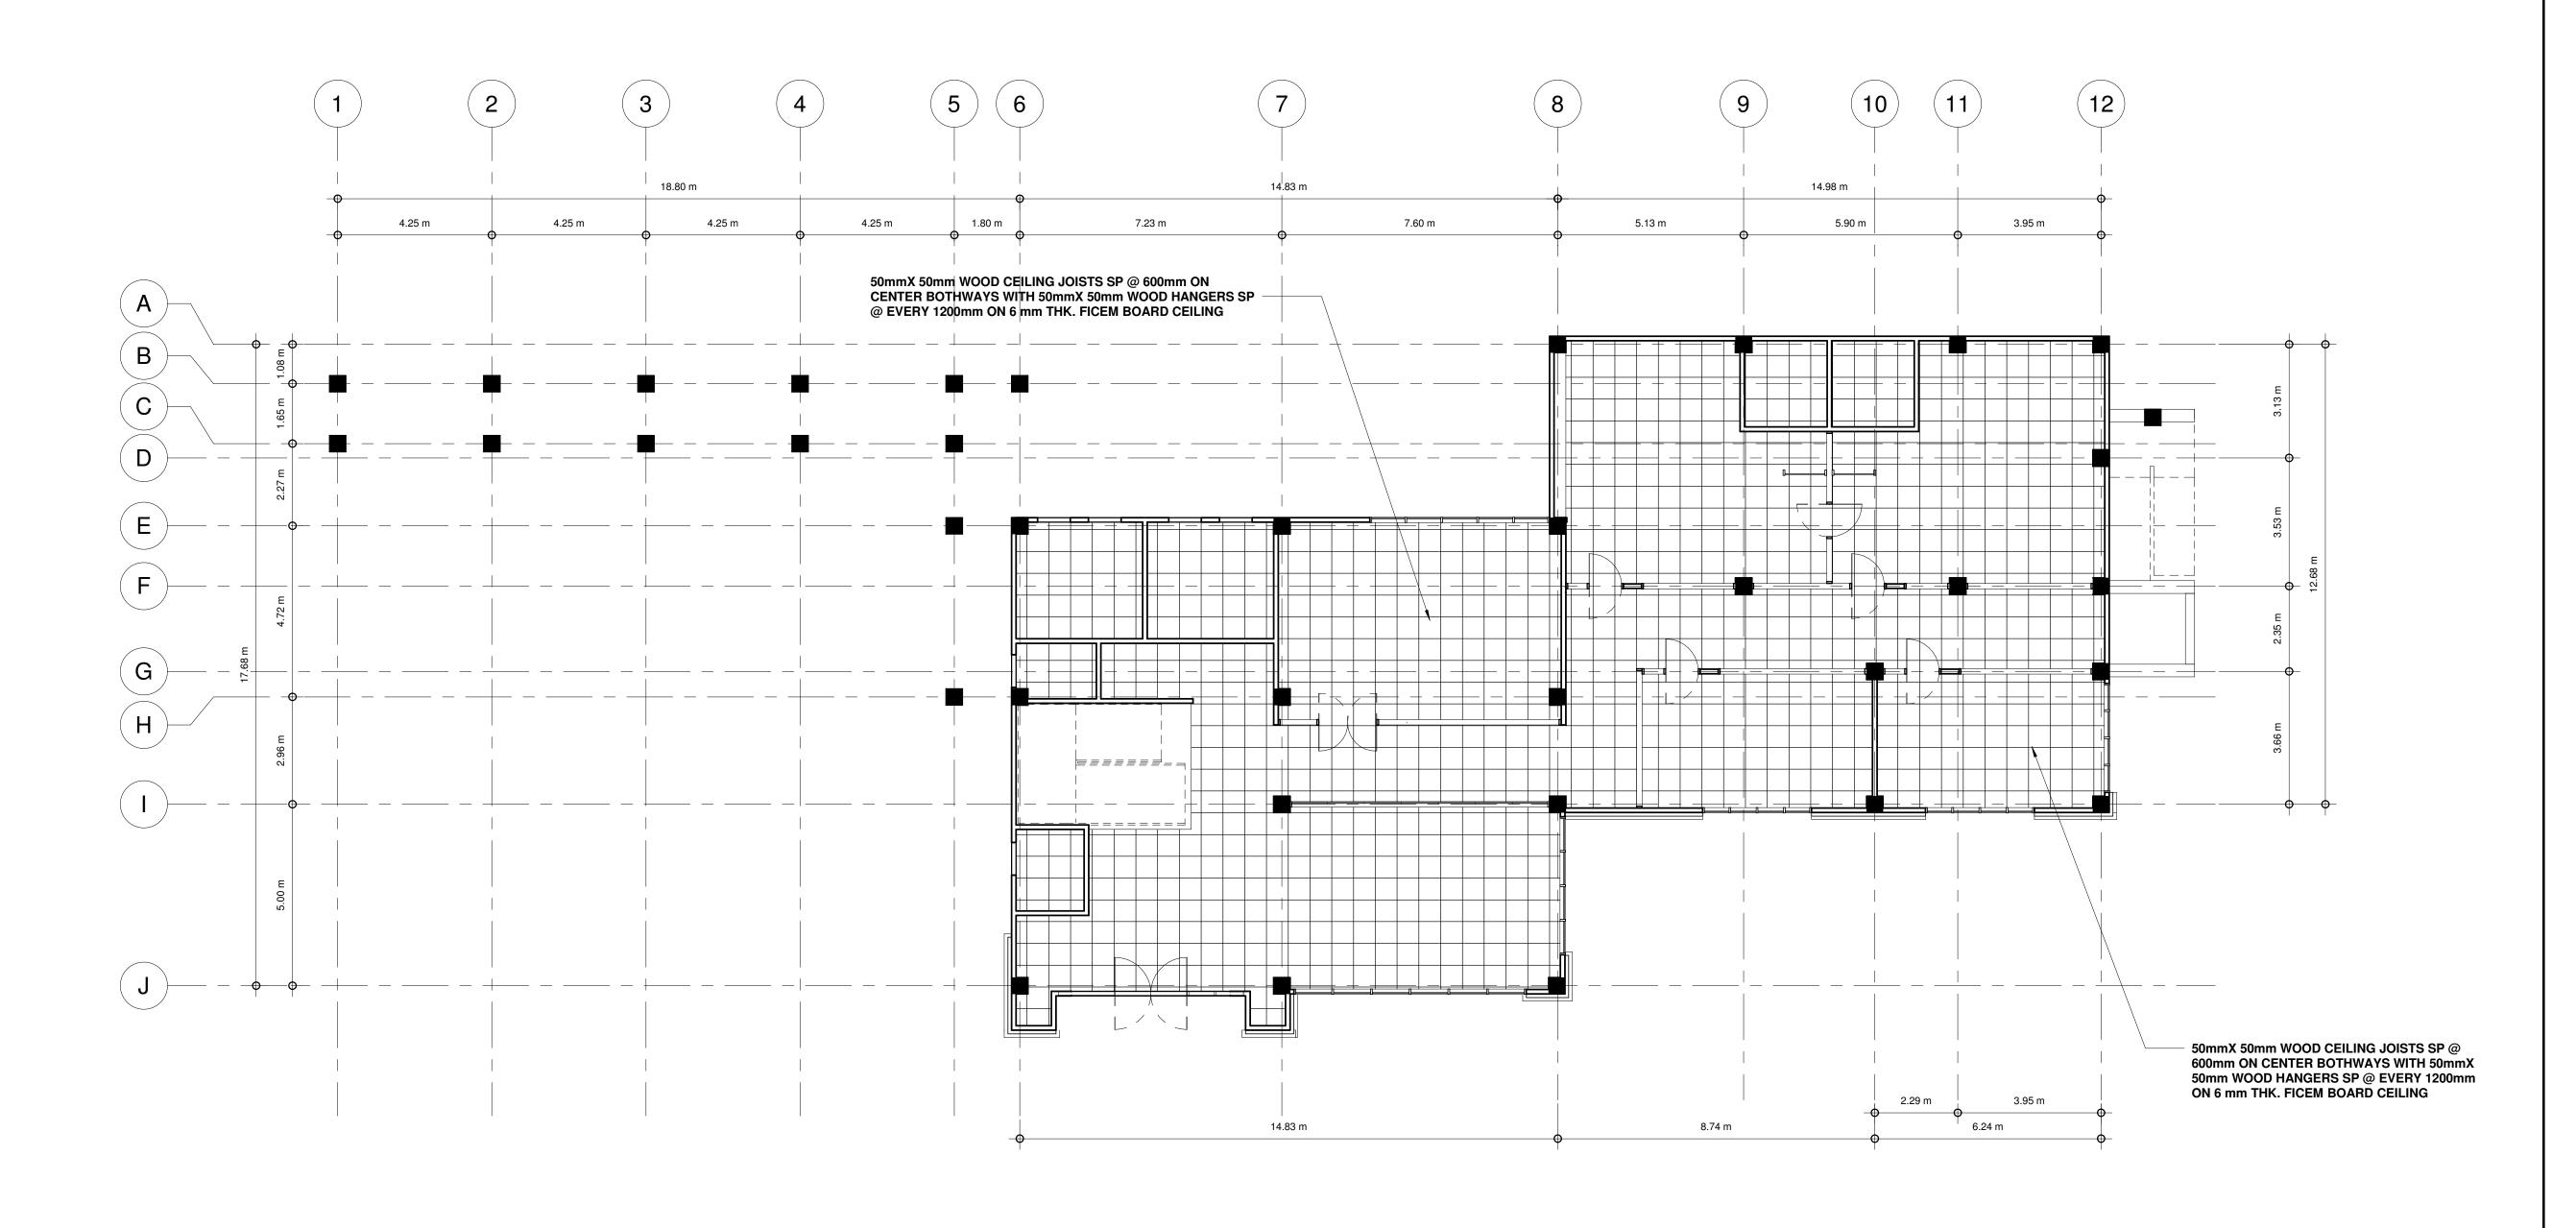

## GROUND FLOOR REFLECTED CEILING PLAN

1:100 meters

| COSST       | FROM THE OFFICE:                                                                                                              | DRAWN BY:                                 | SIGNED & SEALED BY:                                                                  | PROJECT TITLE:                                 | CHECKED/REVIEWED BY:                                                                  | CONFORME:                                        | SHEET CONTENTS:                                                                                                                                                                                                                                                                                                                                                                                                                                                                                                                       | SHEET NO: |
|-------------|-------------------------------------------------------------------------------------------------------------------------------|-------------------------------------------|--------------------------------------------------------------------------------------|------------------------------------------------|---------------------------------------------------------------------------------------|--------------------------------------------------|---------------------------------------------------------------------------------------------------------------------------------------------------------------------------------------------------------------------------------------------------------------------------------------------------------------------------------------------------------------------------------------------------------------------------------------------------------------------------------------------------------------------------------------|-----------|
| N COS STATE | PHYSICAL PLANNING AND DEVELOPENT OFFICE                                                                                       | BJAY A. DAYANG  DRAFTSMAN I  PREPARED BY: | AIDA V. CABANG ARCHITECT PRC NO.: 12274                                              | CONSTRUCTION OF RDE BUILDING PHASE III         | AIDA V. CABANG  ARCHITECT IV, CHIEF-PHYSICAL PLANNING SECTION  RECOMMENDING APPROVAL: | BJORN S. SANTOS DIRECTOR, RESEARCH  APPROVED BY: | GROUND FLOOR REFLECTED CEILING PLAN                                                                                                                                                                                                                                                                                                                                                                                                                                                                                                   | A-8       |
| 1978* 115   | 2/F 202 ADMINISTRATION BLDG. MARIANO MARCOS STATE UNIVERSITY<br>CITY OF BATAC, 2906 ILOCOS NORTE<br>TELEFAX: +63 (77)792-3191 | PHILIP P. PADRE  ENGINEER I               | PTR.: 0147662  PLACE ISSUED: CITY OF BATAC  DATE: JANUARY 06, 2022  TIN: 284-723-161 | LOCATION: MMSU CRL-CITY OF BATAC, ILOCOS NORTE | ROMEO R. DULDULAO DIRECTOR, PPDO                                                      | SHIRLEY C. AGRUPIS UNIVERSITY PRESIDENT          | Drawings and specifications and other contract documents duly signed, stamped or sealed, as instruments of service, are the intellectual property and documents of the architect, whether the object for which they are made is executed or not. It shall be unlawful for any person to duplicate or to make copies of said documents for use in the repetition of and for other project or building, whether executed party or in whole, without the written consent of architect or author of said document.  Art. IV-Sec. 33RA9266 |           |